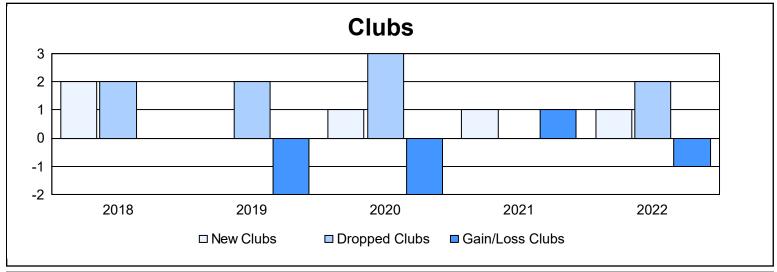

District 103 S

As of June 2022 Cumulative

| Year      | New<br>Clubs | Dropped<br>Clubs | Gain/<br>Loss<br>Clubs | New<br>Members | Charter<br>Members | Reinstate<br>Members | Transfer<br>Members | Total<br>Member<br>Added | Total<br>Members<br>Dropped | Gain/<br>Loss<br>Members |
|-----------|--------------|------------------|------------------------|----------------|--------------------|----------------------|---------------------|--------------------------|-----------------------------|--------------------------|
| 2017-2018 | 2            | 2                | 0                      | 156            | 51                 | 9                    | 29                  | 245                      | 283                         | -38                      |
| 2018-2019 | 0            | 2                | -2                     | 170            | 1                  | 11                   | 18                  | 200                      | 240                         | -40                      |
| 2019-2020 | 1            | 3                | -2                     | 130            | 21                 | 8                    | 35                  | 194                      | 290                         | -96                      |
| 2020-2021 | 1            | 0                | 1                      | 105            | 29                 | 10                   | 15                  | 159                      | 258                         | -99                      |
| 2021-2022 | 1            | 2                | -1                     | 193            | 22                 | 6                    | 37                  | 258                      | 317                         | -59                      |
| Average   | 1            | 2                | -1                     | 151            | 25                 | 9                    | 27                  | 211                      | 278                         | -66                      |