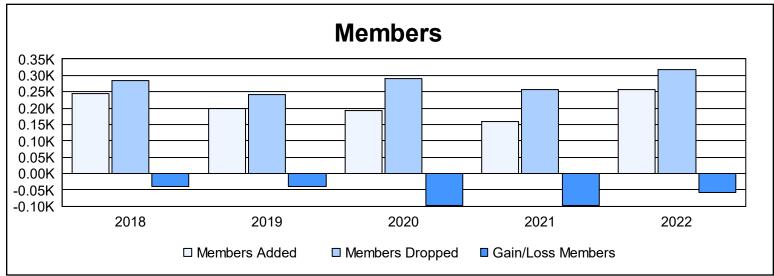

District 103 S

As of June 2022 Cumulative

| Year      | New<br>Clubs | Dropped<br>Clubs | Gain/<br>Loss<br>Clubs | New<br>Members | Charter<br>Members | Reinstate<br>Members | Transfer<br>Members | Total<br>Member<br>Added | Total<br>Members<br>Dropped | Gain/<br>Loss<br>Members |
|-----------|--------------|------------------|------------------------|----------------|--------------------|----------------------|---------------------|--------------------------|-----------------------------|--------------------------|
| 2017-2018 | 2            | 2                | 0                      | 156            | 51                 | 9                    | 29                  | 245                      | 283                         | -38                      |
| 2018-2019 | 0            | 2                | -2                     | 170            | 1                  | 11                   | 18                  | 200                      | 240                         | -40                      |
| 2019-2020 | 1            | 3                | -2                     | 130            | 21                 | 8                    | 35                  | 194                      | 290                         | -96                      |
| 2020-2021 | 1            | 0                | 1                      | 105            | 29                 | 10                   | 15                  | 159                      | 258                         | -99                      |
| 2021-2022 | 1            | 2                | -1                     | 193            | 22                 | 6                    | 37                  | 258                      | 317                         | -59                      |
| Average   | 1            | 2                | -1                     | 151            | 25                 | 9                    | 27                  | 211                      | 278                         | -66                      |